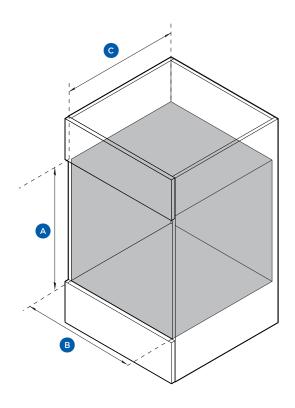

#### PRODUCT DIMENSIONS

|   |                        | mm  |
|---|------------------------|-----|
| Α | Overall height         | 595 |
| В | Overall width          | 595 |
| С | Chassis depth          | 549 |
| D | Depth of control panel | 22  |
| E | Control panel height   | 110 |

The illustration is indicative only