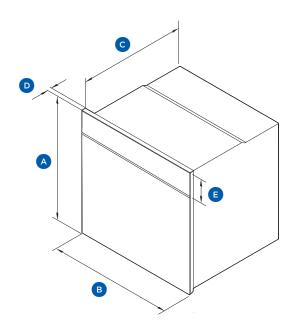

## Product Overview

#### PRODUCT DIMENSIONS

|   |                        | mm  |
|---|------------------------|-----|
| Α | Overall height         | 595 |
| В | Overall width          | 595 |
| С | Chassis depth          | 549 |
| D | Depth of control panel | 22  |
| E | Control panel height   | 110 |

The illustration is indicative only

#### CAVITY DIMENSIONS

|   |                          | mm  |  |
|---|--------------------------|-----|--|
| Α | Minimum height of cavity | 600 |  |
| В | Minimum width of cavity  | 560 |  |
| С | Minimum depth of cavity  | 570 |  |