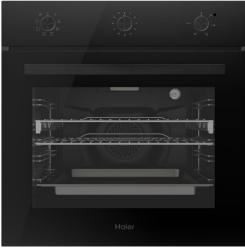

### HWO60S7MB5, HWO60S7MX5

### Oven, 60cm

7 Function

HWO60S7MX5

#### **FEATURES**

- · Striking black glass or contrasting stainless steel and black glass design to suit a range of kitchen styles
- 7 functions including Pastry and Pizza Plus
- Ease of installation with a 10Amp plug and play
- 70L gross 65L useable capacity
- Even convection heating on every shelf