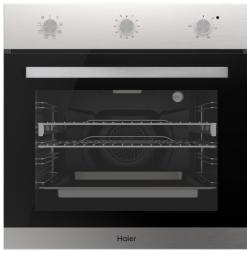

### HWO60S7MB5, HWO60S7MX5

### Oven, 60cm

7 Function

HWO60S7MX5

#### **FEATURES**

- · Striking black glass or contrasting stainless steel and black glass design to suit a range of kitchen styles
- 7 functions including Pastry and Pizza Plus
- Ease of installation with a 10Amp plug and play
- 70L gross 65L useable capacity
- Even convection heating on every shelf