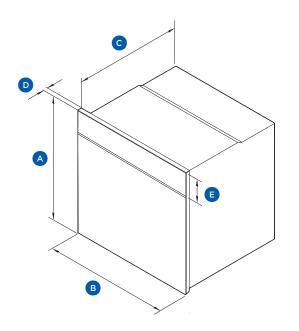

#### PRODUCT DIMENSIONS

|       |                        | mm  |
|-------|------------------------|-----|
| Α     | Overall height         | 595 |
| В     | Overall width          | 595 |
| с     | Chassis depth          | 549 |
| D     | Depth of control panel | 22  |
| E     | Control panel height   | 110 |
| The i |                        |     |