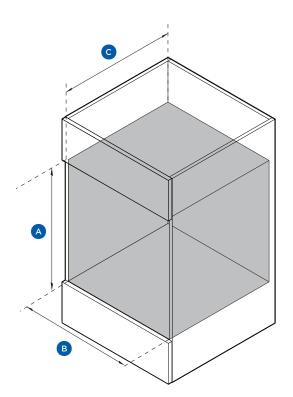

#### CAVITY DIMENSIONS

|   |                                 | mm  |
|---|---------------------------------|-----|
| Α | Minimum inside height of cavity | 600 |
| в | Minimum inside width of cavity  | 560 |
| С | Minimum inside depth of cavity  | 570 |